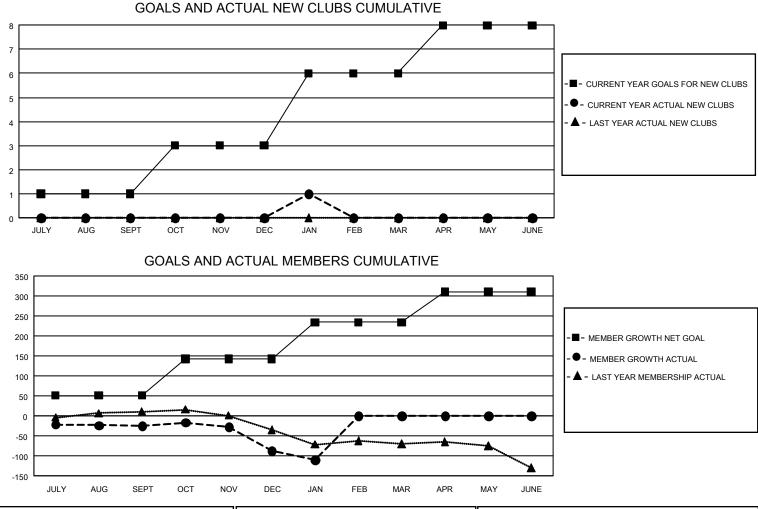

## GMT MONTHLY MEMBERSHIP PROGRESS REPORT

**Multiple District 8** 

Results as of: 1/31/2020

LOCATION: LOUISIANA

GMT: OPEN

GMT CA 1

| Clubs         |               |             |               | Members               |                        |                         |                                                    |  |
|---------------|---------------|-------------|---------------|-----------------------|------------------------|-------------------------|----------------------------------------------------|--|
|               | RESULTS FOR   | R 2019-2020 |               | RESULTS FOR 2019-2020 |                        |                         |                                                    |  |
| QUARTER       | NEW CLUB GOAL | NEW CLUBS   | DROPPED CLUBS | QUARTER MEME          | BER GROWTH NET<br>GOAL | MEMBER GROWTH<br>ACTUAL | DROPPED<br>MEMBERS ACTUAI<br>(including transfers) |  |
| JULY/AUG/SEPT | 3             | 0           | 0             | JULY/AUG/SEPT         | 153                    | 79                      | 97                                                 |  |
| OCT/NOV/DEC   | 6             | 0           | 2             | OCT/NOV/DEC           | 276                    | 70                      | 128                                                |  |
| JAN/FEB/MAR   | 9             | 1           | 0             | JAN/FEB/MAR           | 273                    | 49                      | 72                                                 |  |
| APR/MAY/JUNE  | 6             | 0           | 0             | APR/MAY/JUNE          | 228                    | 0                       | 0                                                  |  |